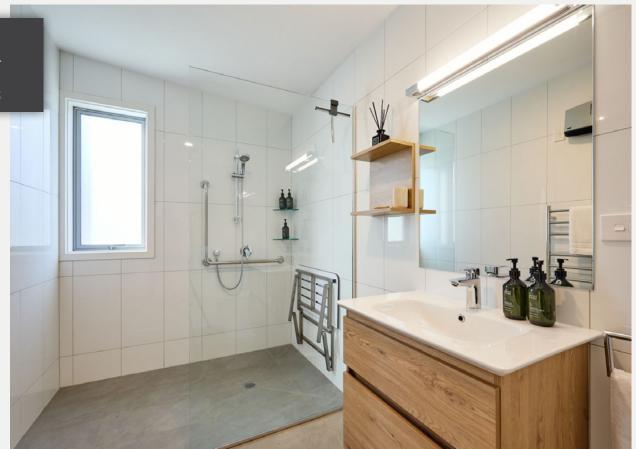

### Features at a glance

- Panoramic ocean views with direct access to private deck and seating
- 1 x separate bedroom with King double bed platinum range of ALSCO linen with high threadcount
- Spacious lounge area with study desk
- Deluxe continental breakfast provisions daily, with Nespresso coffee machine and tea-making facilities
- Technology
  - High-speed Wi-Fi
  - Smart TV
  - Air conditioning
- Accessible ensuite bathroom with shower seat, support rails and accessible sink and toilet
  - Oliver & Sage extra virgin oil & olive leaf extract toiletries
  - Quality towels and hairdryer
- Dedicated off-street parking space per apartment
- Easy, secure PIN access to apartment for self check in if hosts not available
- Cleaning to COVID standards
- No smoking and no animals (except assistance animals)