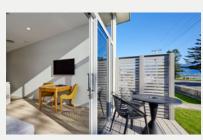

### Features at a glance

- Panoramic ocean views with direct access to private deck and seating
- 1 x separate bedroom with King double bed platinum range of ALSCO linen with high threadcount
- Spacious lounge area with study desk
- Deluxe continental breakfast provisions daily, with Nespresso coffee machine and tea-making facilities
- Technology
  - High-speed Wi-Fi
  - Smart TV
  - Air conditioning
- Ensuite bathroom with platinum ALSCO bath towels
  - Oliver & Sage extra virgin oil & olive leaf extract toiletries
  - Hairdryer
- Dedicated off-street parking space per apartment
- Easy, secure PIN access to apartment for self check-in if hosts not available
- Cleaning to COVID standards
- No smoking and no animals (except assistance animals)