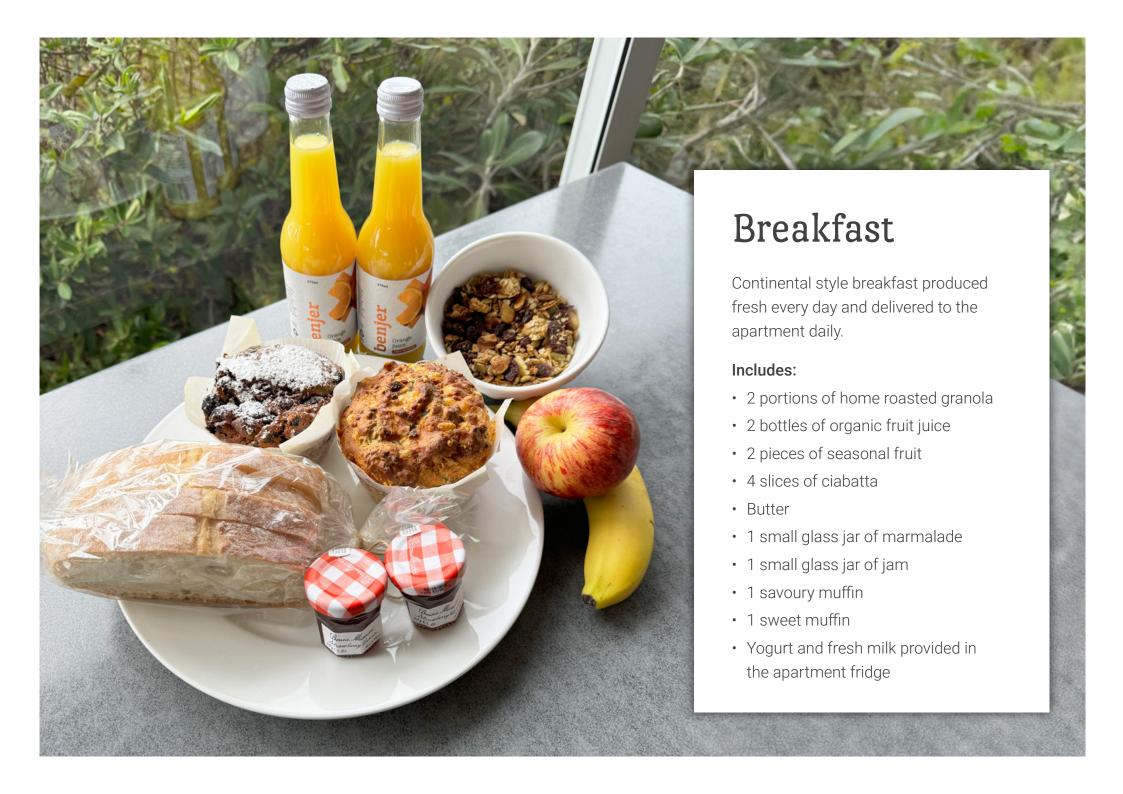

Deluxe continental breakfast provisions are included daily, and each apartment has a Nespresso machine and teamaking facilities.