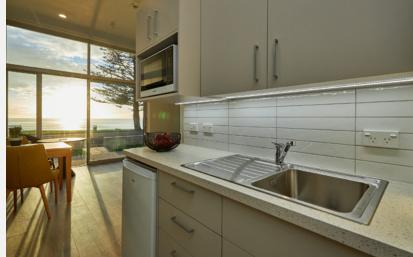

### Features at a glance

- Panoramic ocean views with direct access to private deck and seating
- 1 x separate bedroom with King double bed platinum range of ALSCO linen with high threadcount
- Spacious lounge area with study desk
- Deluxe continental breakfast provisions daily, with Nespresso coffee machine and tea-making facilities
- Technology
  - High-speed Wi-Fi
  - Smart TV
  - Air conditioning
- Ensuite bathroom with platinum ALSCO bath towels
  - Oliver & Sage extra virgin oil & olive leaf extract toiletries
  - Hairdryer
- Dedicated off-street parking space per apartment
- Easy, secure PIN access to apartment for self check-in if hosts not available
- Cleaning to COVID standards
- No smoking and no animals (except assistance animals)