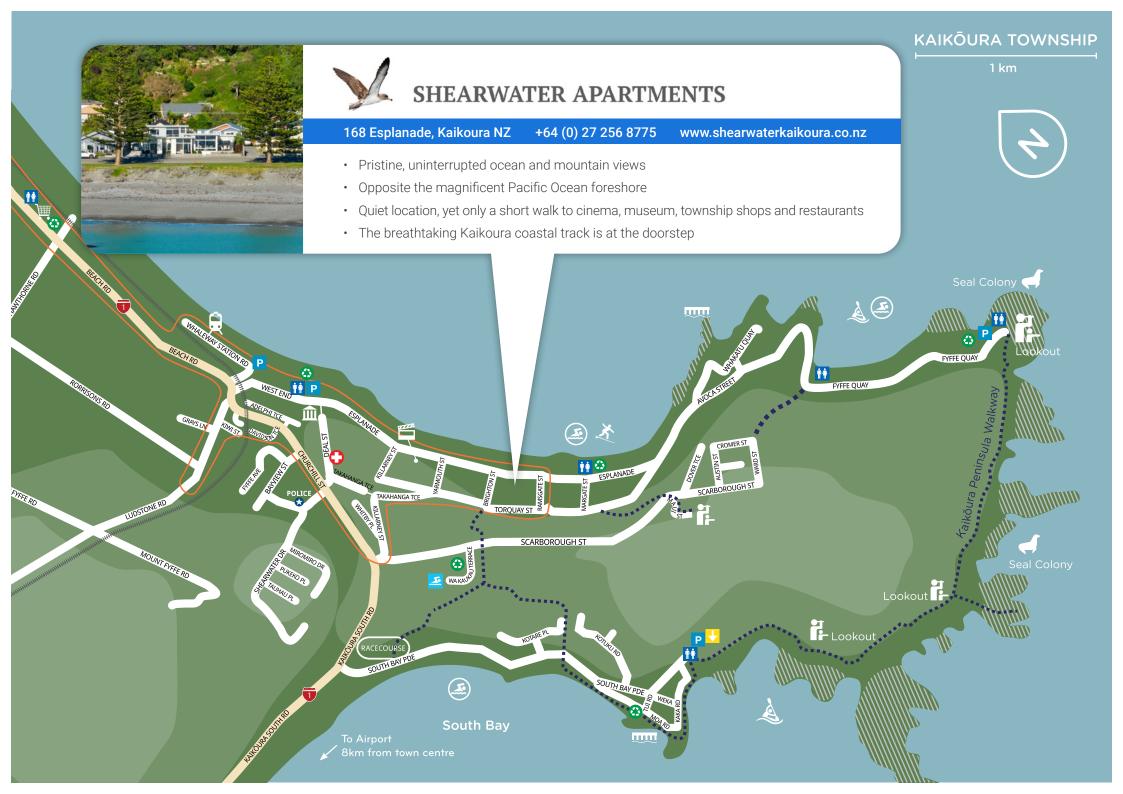

# Shearwater Apartments at a glance

Shearwater Apartments in Kaikoura offer two exclusive apartments located on The Esplanade, with sweeping views of the ocean and mountains. Uninterrupted views from your room or private deck.