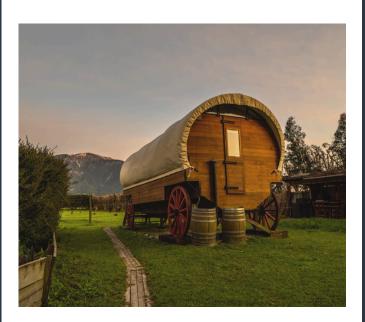

# **WACKY STAYS**

Wacky Stays offers a selection of glamping accommodation properties in Kaikōura. All our accommodation are fitted out to a high standard and include a range of modern comforts and conveniences.