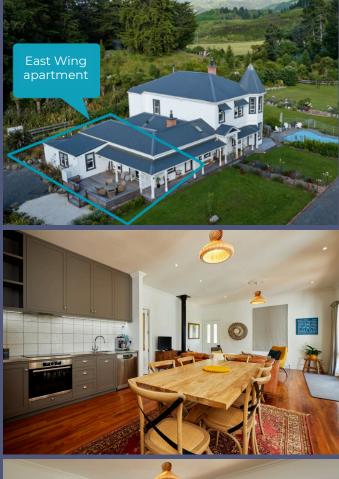

## Historical Farm accommodation for our modern world.

Lynton Downs Farm and Farmstay offers boutique self catering farm accommodation in the private wing of the original homestead built in the 1860s.

The homestead has been completely modernised in 2020 and now boasts all the modern conveniences within a very unique historical home.

### The East Wing apartment:

Maximum Capacity: 4 Adults + 1 baby

- صط 2 Bedrooms:
  - Kowhai (yellow room): 1 King Bed or 2 singles
  - Karaka (green room): 1 Queen Bed

2 ensuite bathrooms with shower only and NZ eco friendly products and wardrobes