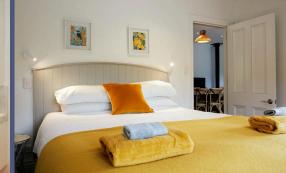

### The East Wing apartment:

Maximum Capacity: 4 Adults + 1 baby

- صط 2 Bedrooms:
  - Kowhai (yellow room): 1 King Bed or 2 singles
  - Karaka (green room): 1 Queen Bed

2 ensuite bathrooms with shower only and NZ eco friendly products and wardrobes