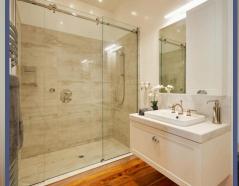

### The East Wing apartment:

Maximum Capacity: 4 Adults + 1 baby

- صط 2 Bedrooms:
  - Kowhai (yellow room): 1 King Bed or 2 singles
  - Karaka (green room): 1 Queen Bed

2 ensuite bathrooms with shower only and NZ eco friendly products and wardrobes