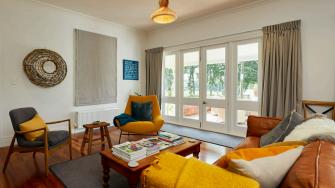

Complimentary hamper at the start of the stay Complimentary Tea & Coffee

Guest living room and outdoor lounge

Fully equipped kitchen for self catering

Log Burning fire and central heating (radiators)

Washing machine (complimentary usage) Iron and ironing board